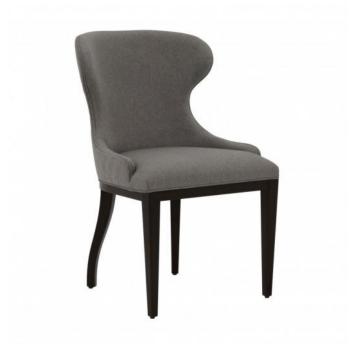

## **CHAIR FRANCESCA**

## **Technical Data**

Item code: 0727S Wood: Beech

Upholstery: Combination H58 AKH+LP5

Fabric need: 1,65 m / 1,80 yd Leather need: 31 pq / 31 ft<sup>2</sup> Finish: P3 - Moka - Cat.ZA Trimmings: Self piping Height: 91 cm / 35,83 in Width: 55 cm / 21,65 in Seat height: 50 cm / 19,69 in Seat depth: 47 cm / 18,50 in Depth: 61 cm / 24,02 in Net weight: 9 Kg Gross weight: 12 Kg