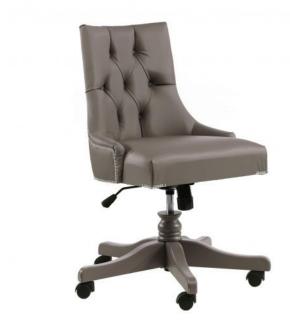

## **CHAIR EDWARD**

## **Technical Data**

Item code: 0810S Wood: Beech

Upholstery: Fabric/Leather discontinued

Fabric need: 1,50 m / 1,64 yd Leather need: 28 pq / 28 ft<sup>2</sup> Finish: SG - Spring grey - Cat.ZD

Trimmings: Silver nails

Standard: Tufted back included

Adjustable seat height from 50 cm to 58 cm Height: 93 cm / 36,61 in

Width: 71 cm / 27,95 in
Seat height: 50 cm / 19,69 in
Seat depth: 47 cm / 18,50 in
Depth: 71 cm / 27,95 in
Net weight: 17 Kg