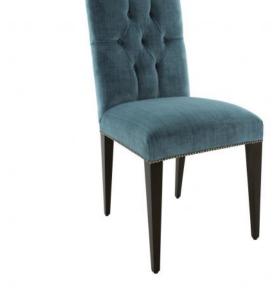

## **CHAIR ARIANNA**

## **Technical Data**

Item code: 0324S Wood: Beech

Upholstery: Fabric/Leather discontinued

Fabric need: 1,25 m / 1,37 yd Leather need: 23 pq / 23 ft<sup>2</sup> Finish: WE - Wengé - Cat.ZE Trimmings: Shaded nails

Standard: Ring handle on the back included

Height: 95 cm / 37,40 in Width: 46 cm / 18,11 in Seat height: 52 cm / 20,47 in Depth: 56 cm / 22,05 in Net weight: 8 Kg Gross weight: 10 Kg Packaging volume: 0,50 m<sup>3</sup>