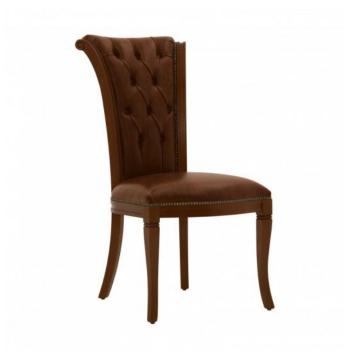

## **CHAIR YORK**

## **Technical Data**

Item code: 0499S Wood: Beech

Upholstery: Fabric/Leather discontinued

Fabric need: 1,15 m / 1,26 yd Leather need: 22 pq / 22 ft<sup>2</sup>

Finish: C1 - Walnut

Trimmings: Old gold nails Height: 101 cm / 39,76 in Width: 54 cm / 21,26 in Seat height: 50 cm / 19,69 in Seat depth: 43 cm / 16,93 in Depth: 68 cm / 26,77 in Net weight: 7 Kg Gross weight: 10 Kg

Packaging volume: 0,50 m<sup>3</sup>

Pieces per box: 2

Tufted back not included

PACKAGE 1

Height: 112 cm / 44,09 in Width: 57 cm / 22,44 in Depth: 76 cm / 29,92 in

The fabric and leather quantities required are considered valid for: